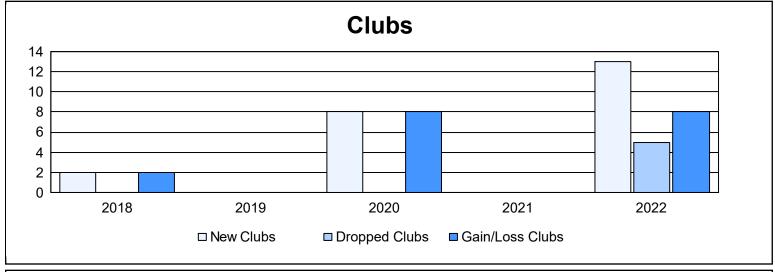

| Year      | New<br>Clubs | Dropped<br>Clubs | Gain/<br>Loss<br>Clubs | New<br>Members | Charter<br>Members | Reinstate<br>Members | Transfer<br>Members | Total<br>Member<br>Added | Total<br>Members<br>Dropped | Gain/<br>Loss<br>Members |
|-----------|--------------|------------------|------------------------|----------------|--------------------|----------------------|---------------------|--------------------------|-----------------------------|--------------------------|
| 2017-2018 | 2            | 0                | 2                      | 1,741          | 106                | 35                   | 19                  | 1,901                    | 993                         | 908                      |
| 2018-2019 | 0            | 0                | 0                      | 609            | 9                  | 39                   | 11                  | 668                      | 1,293                       | -625                     |
| 2019-2020 | 8            | 0                | 8                      | 593            | 273                | 59                   | 29                  | 954                      | 413                         | 541                      |
| 2020-2021 | 0            | 0                | 0                      | 602            | 37                 | 84                   | 17                  | 740                      | 1,955                       | -1,215                   |
| 2021-2022 | 13           | 5                | 8                      | 986            | 425                | 339                  | 23                  | 1,773                    | 1,338                       | 435                      |
| Average   | 5            | 1                | 4                      | 906            | 170                | 111                  | 20                  | 1,207                    | 1,198                       | 9                        |